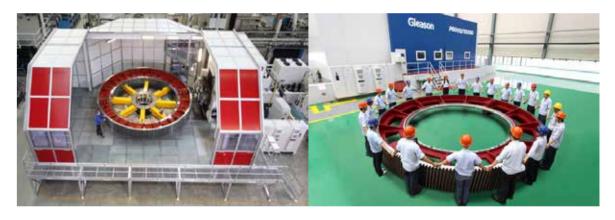

### **Equipment Supply for Cement Plant**

GERMANY NILES GRINDING MACHINE ZP80 8-meter in China

The largest precision gear grinding machine in the world, max. gear diameter 8 M, also it is the only set in the world.

GERMANY GLEASON-PFAUTER NC-HOBBING 10-meter in China High Efficiency and Precision Hobbing Machine, Max. machining diameter 10 meters

GERMANY SMS MEER Kiln Tyre Rolling Machine in China Max. Up to Dia. 16M/H:3M/W:250tons